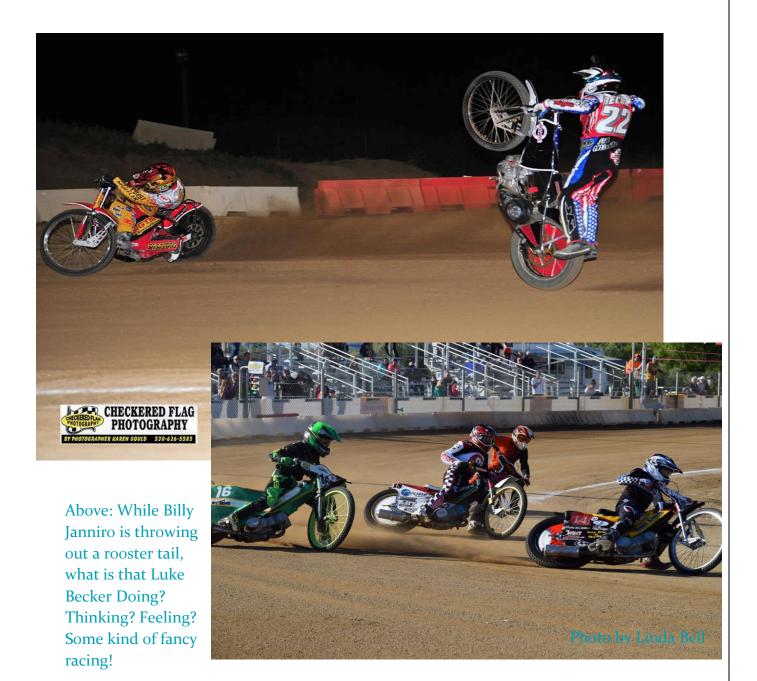

# Side cars

| #31 | Robert Curry/Lori Curry |
|-----|-------------------------|
| #74 | James Kinne/Gene Stone  |
| #51 | Dave Salke/?            |

Right: Special Junior's Program April 23<sup>rd</sup>. 250 JR. Div. Race #14 Dylan Wagner, #18 Sebastian Palmese, #26 Cameran Krezman and #16 Anthony Dion all fighting for the top spot!