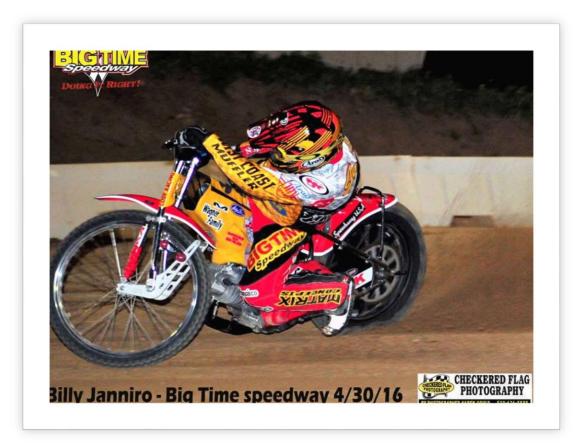

May 2016 Bigtime Speedway News

We started our Spring Fling Round One with some exciting racing. Shown above is Billy Janniro on his JAWA. This fantastic photo was taken by our Photographer Karen Gould of Checkered Flag Photography. The main finishes and points standing are on the following pages.